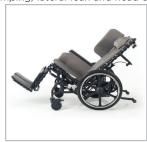

# **Elite**

# TRANSPORT BRODA®

Transport Wheelchair





### Patient, Facility, & Caregiver Benefits

- Facilitates positioning for comfort and respiratory function.
- Tilt and recline provides ease of use for frequent re-positioning.
- Proper seating alignment decreases postural deviations.



Rear mount mag wheels facilitate hand propulsion allowing patients to engage in their surroundings



Adjustable tilt and recline helps decrease postural deviations such as slumping, lateral lean and head drop



Posterior tilt effectively opens the diaphragm improving digestion, oxygenation, and organ function



**Comfort Tension Seating**\* improves postural support and sitting tolerance



## **Elite**

Transport Wheelchair

#### **UPHOLSTERY OPTIONS**









#### FRAME OPTIONS





## Industry-leading Positioning, Versatility, and Function.

#### **SPECIFICATIONS**

| Degrees of Tilt                      | up to 40°                                                                  |
|--------------------------------------|----------------------------------------------------------------------------|
| Degrees of Recline                   | up to 90°                                                                  |
| Weight Capacity                      | 350 lbs.<br>(158 kg)