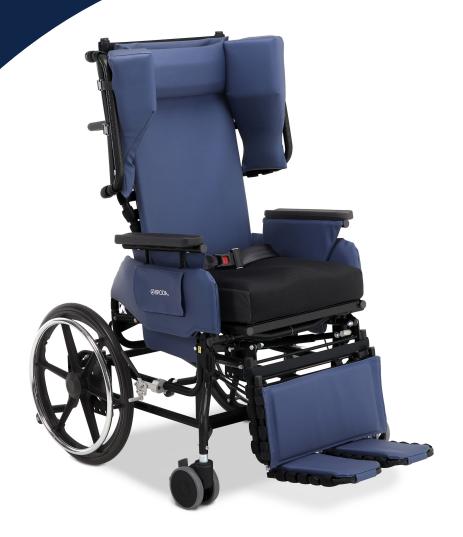

### Patient, Facility, & Caregiver Benefits

- Facilitates positioning for comfort and respiratory function.
- Tilt and recline provides ease of use for frequent re-positioning.
- Proper seating alignment decreases postural deviations.

Rear mount mag wheels facilitate hand propulsion allowing patients to engage in their surroundings

Adjustable tilt and recline helps decrease postural deviations such as slumping, lateral lean and head drop

Posterior tilt effectively opens the diaphragm improving digestion, oxygenation, and organ function

**Comfort Tension Seating**\* improves postural support and sitting tolerance