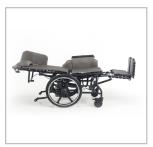

# **Elite**

# TRANSPORT BRODA®

Transport Wheelchair





### Patient, Facility, & Caregiver Benefits

- Facilitates positioning for comfort and respiratory function.
- Tilt and recline provides ease of use for frequent re-positioning.
- Proper seating alignment decreases postural deviations.



Rear mount mag wheels facilitate hand propulsion allowing patients to engage in their surroundings



Adjustable tilt and recline helps decrease postural deviations such as slumping, lateral lean and head drop



Posterior tilt effectively opens the diaphragm improving digestion, oxygenation, and organ function



**Comfort Tension Seating**\* improves postural support and sitting tolerance



## **Elite**

Transport Wheelchair

#### **UPHOLSTERY OPTIONS**









#### FRAME OPTIONS





## Industry-leading Positioning, Versatility, and Function.

#### **SPECIFICATIONS**

| Degrees of Tilt                      | up to 40°                                                                  |
|--------------------------------------|----------------------------------------------------------------------------|
| Degrees of Recline                   | up to 90°