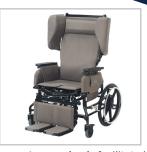

# **Elite**

# TRANSPORT BRODA®

Transport Wheelchair





### Patient, Facility, & Caregiver Benefits

- Facilitates positioning for comfort and respiratory function.
- Tilt and recline provides ease of use for frequent re-positioning.
- Proper seating alignment decreases postural deviations.



Rear mount mag wheels facilitate hand propulsion allowing patients to engage in their surroundings



Adjustable tilt and recline helps decrease postural deviations such as slumping, lateral lean and head drop



Posterior tilt effectively opens the diaphragm improving digestion, oxygenation, and organ function



**Comfort Tension Seating**\* improves postural support and sitting tolerance



## **Elite**

Transport Wheelchair

#### **UPHOLSTERY OPTIONS**









#### FRAME OPTIONS





## Industry-leading Positioning, Versatility, and Function.

#### **SPECIFICATIONS**

| Degrees of Tilt                      | up to 40°                                                                  |
|--------------------------------------|------------------------------------------------------------